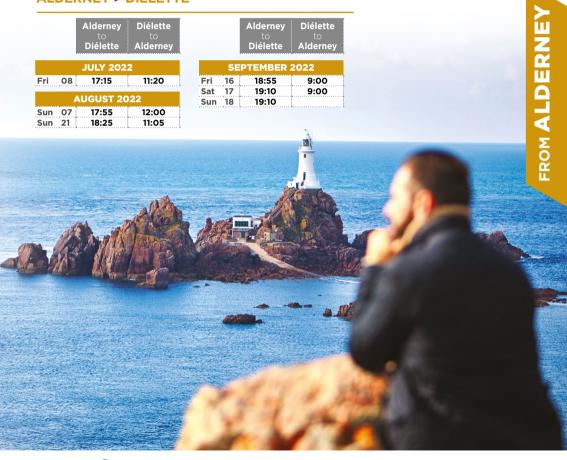

# **ALDERNEY > DIÉLETTE**

| Alderney | Diélette                                |
|----------|-----------------------------------------|
|          |                                         |
| Diélette | Alderney                                |
|          | • • • • • • • • • • • • • • • • • • • • |

| JULY 2022          |  |  |       |  |
|--------------------|--|--|-------|--|
| Fri 08 17:15 11:20 |  |  |       |  |
| AUGUST 2022        |  |  |       |  |
|                    |  |  | 12:00 |  |

Alderney Diélette Diélette Alderney

#### **SEPTEMBER 2022** Fri 16 18:55 9:00 Sat 17 19:10 9:00 Sun 18 19:10

**BOOK ONLINE** on manche-iles.com or bookings@manche-iles.com