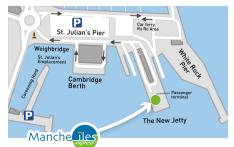

## **GUERNSEY**

Terminal Building - New Jetty White Rock - ST PETER PORT guernsey@manche-iles.com

For live arrival & departure updates and information from Guernsey please go to: www.guernseyharbours.gov.gg