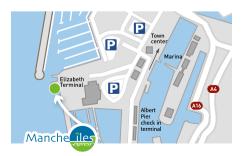

## **JERSEY**

The Elizabeth Ferry Terminal ST HELIER jersey@manche-iles.com

For live arrival & departure updates and information from Jersey please go to: www.ports.je